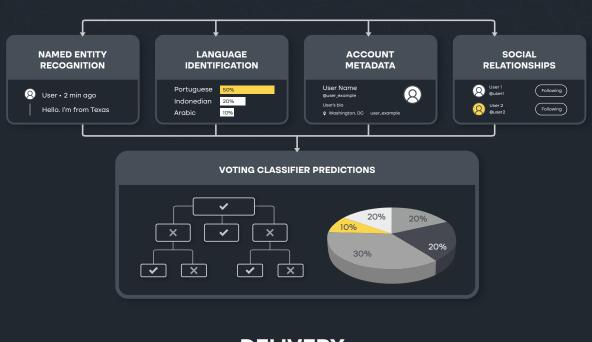

## Geo-Tagging

Some jurisdictions prohibit custody, trading, loaning, or other services related to certain digital assets. It is hard to tell where users are located and IP address attribution is easily circumvented. Inca Digital geo-tags users of crypto-financial service products across social media to understand where users actually are located.

Identify the locations of users of digital asset products and services, including users of exchanges from banned countries, users of banned products, and more. React to users discussing illegal activity they are perpetrating on digital asset platforms.

## **SOCIAL MEDIA FEED**



## **DELIVERY**