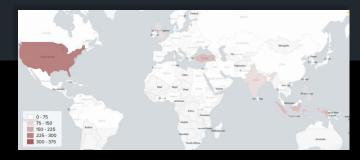

## Geo-Tagging

Some jurisdictions prohibit custody, trading, loaning, or other services related to certain digital assets. It is hard to tell where users are located and IP address attribution is easily circumvented. Inca Digital geo-tags users of crypto-financial service products across social media to understand where users actually are located.

Identify the locations of users of digital asset products and services, including users of exchanges from banned countries, users of banned products, and more. React to users discussing illegal activity they are perpetrating on digital asset platforms.